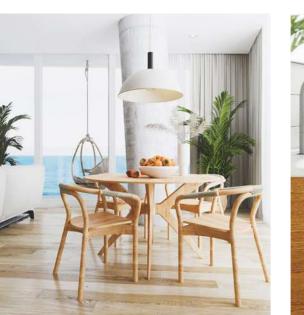

## Typical Floorplan, Block B

Apartments at the Green Cape Botanico residential complex are turn-key with a smart home system, an individual heating and air conditioning system, kitchen furniture and equipped bathrooms.