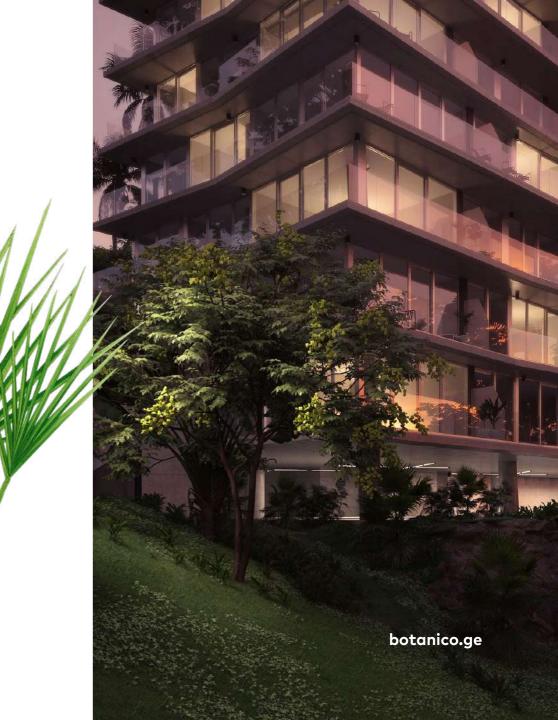

#### G R E E N C A P E B O T A N I C O

Seafront Apartments with Stunning Panoramic Views

The second s

### About the Project

Set across from the cobbled beach and nestled at the top of the evergreen subtropical foliage, Green Cape Botanico is a sustainable complex of seafront apartments on the Black Sea shore. With its prestigious location, the Green Cape is a strikingly scenic resort of the Adjara Region. Soaring 60 m above sea level, two residential and one leisure blocks of Botanico are designed to act as a magnet to picturesque scenery with a 180-degree view of the sea and sunlight filling up the space through floor-to-ceiling windows.