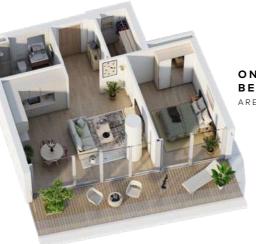

## Apartment Types

The complex consists of two independent buildings, where we offer four typical apartments:

STUDIO AREA: 48-66 M<sup>2</sup>

ΟΝΕ BEDROOM AREA: 56-85 M<sup>2</sup>

AREA: 110-120 M<sup>2</sup>