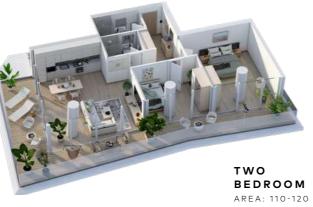

## Apartment Types

The complex consists of two independent buildings, where we offer four typical apartments:

STUDIO AREA: 48-66 M<sup>2</sup>

ΟΝΕ BEDROOM AREA: 56-85 M<sup>2</sup>

AREA: 110-120 M<sup>2</sup>