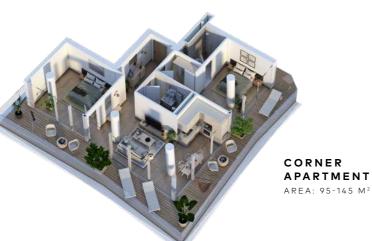

## Apartment Types

The complex consists of two independent buildings, where we offer four typical apartments:

STUDIO AREA: 48-66 M<sup>2</sup>

ΟΝΕ BEDROOM AREA: 56-85 M<sup>2</sup>

AREA: 110-120 M<sup>2</sup>