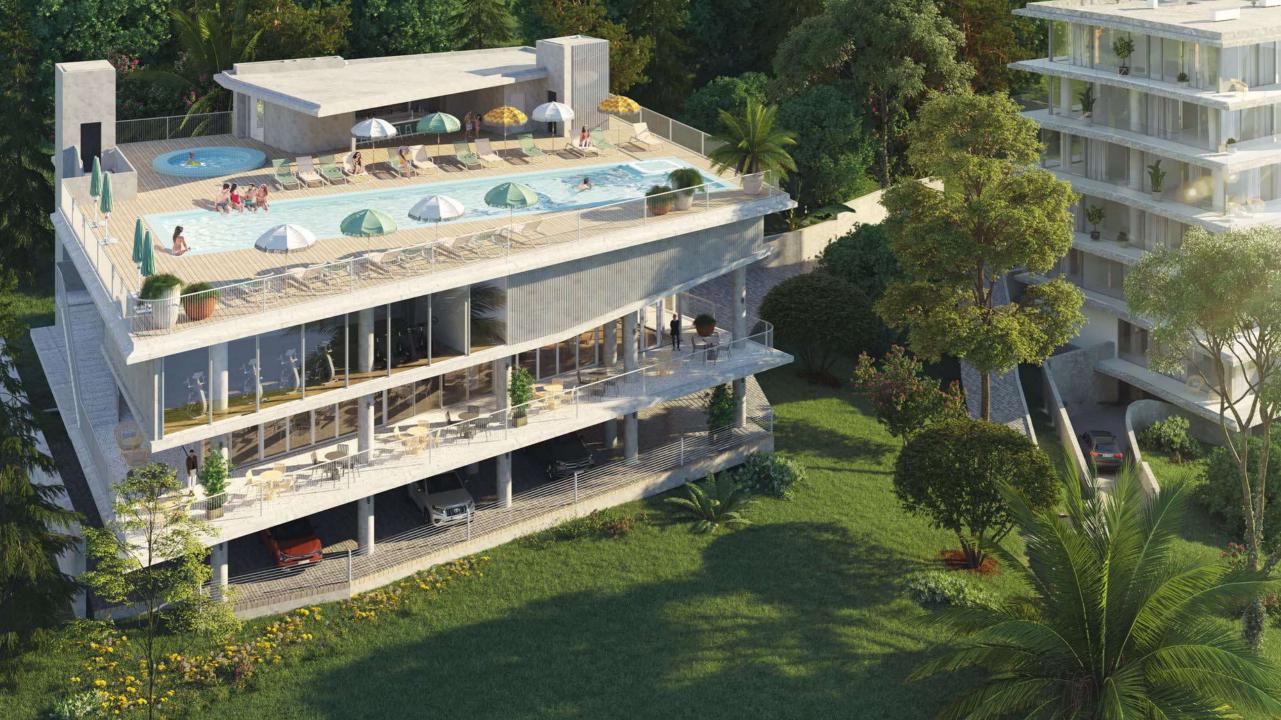

#### **Botanico introduces:**

- An upscale residential complex with only 80 sea-view apartments.
- The House of Wellness with a rooftop pool, fitness center and a restaurant.
- Smart Home elements in every apartment.
- Underground parking areas.
- Kid's playground.
- Service provided by leading Georgian hospitality company - Silk Hospitality.

### Service & Infrastructure

Alongside providing best in-class service, we provide numerous leisure spaces. The infrastructure of the complex is tailored to the needs of the residents.

SWIMMING POOL

FITNESS CENTER

(FP)

RESTAURANT

ENGINEERING 24/7 VIRTUAL MAINTENANCE CONCIERGE

CCTV SECURITY

GARDENING HOUSEKEEPING

SERVICE