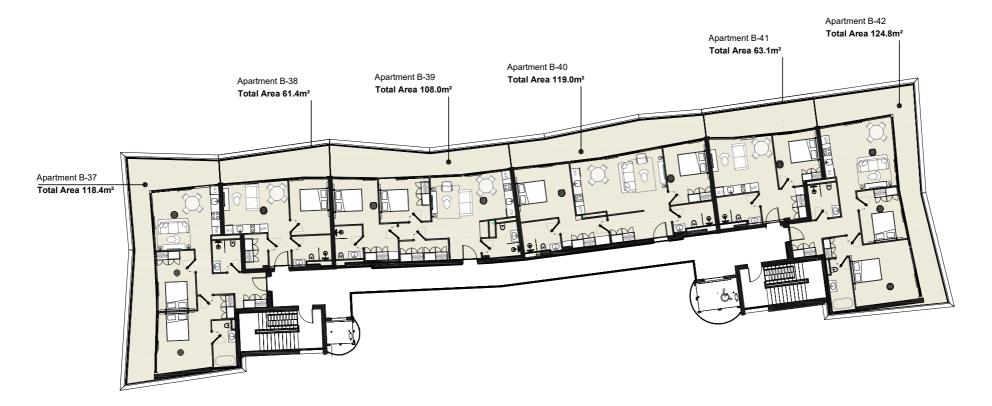

## Typical Floorplan, Block B

Apartments at the Green Cape Botanico residential complex are turn-key with a smart home system, an individual heating and air conditioning system, kitchen furniture and equipped bathrooms.