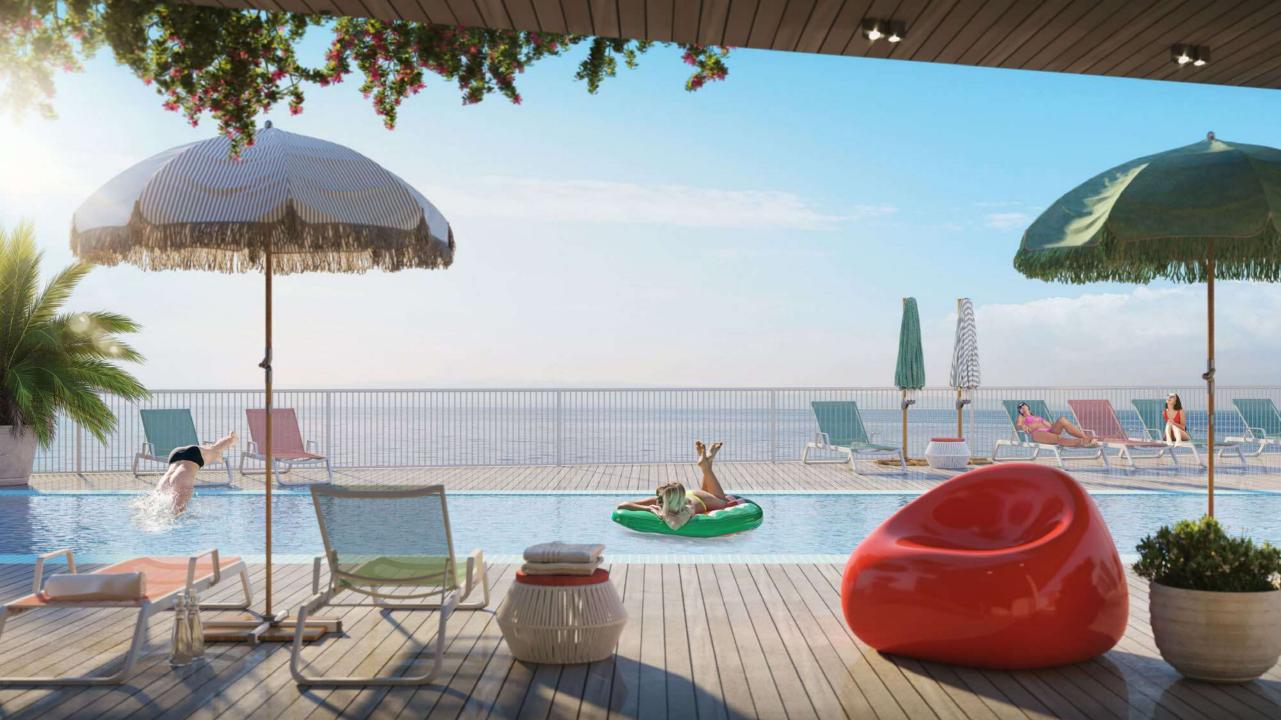

### About the Project

Set across from the cobbled beach and nestled at the top of the evergreen subtropical foliage, Green Cape Botanico is a sustainable complex of seafront apartments on the Black Sea shore. With its prestigious location, the Green Cape is a strikingly scenic resort of the Adjara Region. Soaring 60 m above sea level, two residential and one leisure blocks of Botanico are designed to act as a magnet to picturesque scenery with a 180-degree view of the sea and sunlight filling up the space through floor-to-ceiling windows.

#### **Botanico introduces:**

- An upscale residential complex with only 80 sea-view apartments.
- The House of Wellness with a rooftop pool, fitness center and a restaurant.
- Smart Home elements in every apartment.
- Underground parking areas.
- Kid's playground.
- Service provided by leading Georgian hospitality company - Silk Hospitality.

### Service & Infrastructure

Alongside providing best in-class service, we provide numerous leisure spaces. The infrastructure of the complex is tailored to the needs of the residents.

SWIMMING POOL

FITNESS CENTER