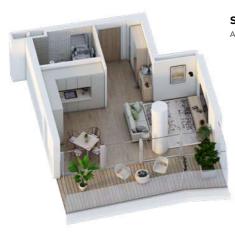

## Typical Floorplan, Block A

N

## Typical Floorplan, Block B

Apartments at the Green Cape Botanico residential complex are turn-key with a smart home system, an individual heating and air conditioning system, kitchen furniture and equipped bathrooms.