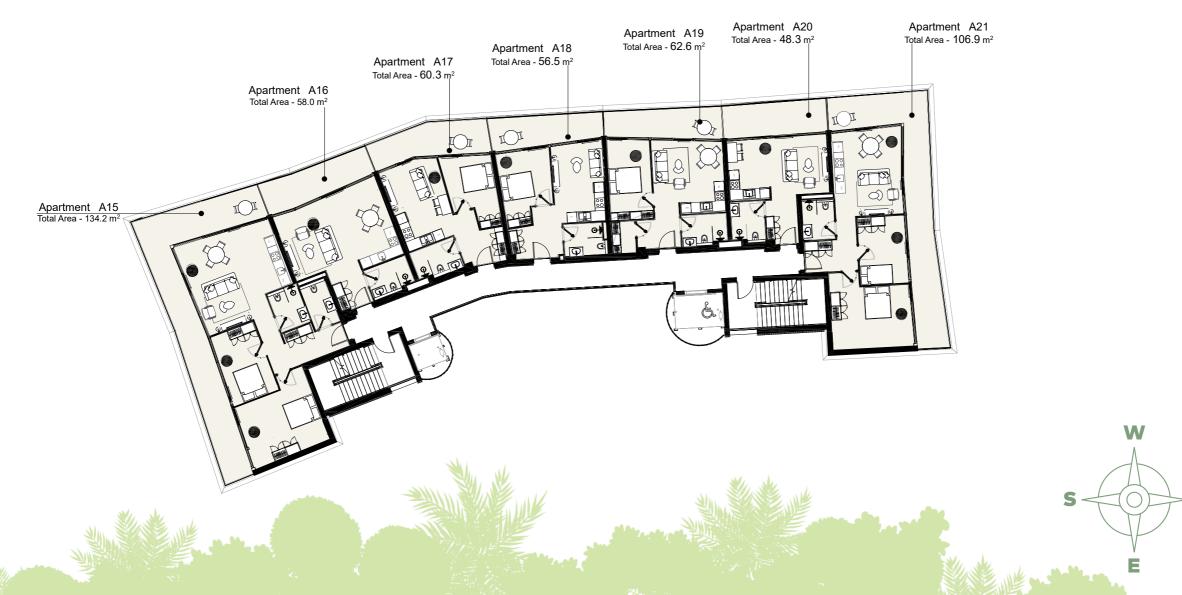

nts.









SWIMMING POOL

FITNESS CENTER

(FP)

RESTAURANT











ENGINEERING 24/7 VIRTUAL MAINTENANCE CONCIERGE

CCTV SECURITY











GARDENING HOUSEKEEPING





SERVICE







#### GEORGIA Black Sea

#### GREEN CAPE BOTANICO



BLOCK C POOL - FITNESS - RESTAURANT

GREEN CAPE

9 km.

#### BATUMI

#### Location

BLOCK A

Neighboring Green Cape Botanico, within a two-minute walking distance is the historic Batumi Botanical Garden, that opened in 1880 and covers seven hectares of land. The garden is known for its century-old parks, unique collections of subtropical flora, as well as various types of flowers, citrus, bamboos, magnolia, pine-trees, and maple tree collections. At a close proximity of 9 kilometers lies Georgia's coastal town of Batumi.

## Typical Floorplan, Block A



N

## Typical Floorplan, Block B







Apartments at the Green Cape Botanico residential complex are turn-key with a smart home system, an individual heating and air conditioning system, kitchen furniture and equipped bathrooms.







## Apartment Types

The complex consists of two independent buildings, where we offer four typical apartments:



STUDIO AREA: 48-66 M<sup>2</sup>





ΟΝΕ BEDROOM AREA: 56-85 M<sup>2</sup>



AREA: 110-120 M<sup>2</sup>



NUBMER OF FLOORS

APPARTMENTS PER FLOOR

48 MINIMUM M<sup>2</sup> OF AN APPARTMENT

175 MAXIMUM M<sup>2</sup> OF AN APPARTMENT

\*In case of interest, we have the option to conjoin several apartments. Please, contact our sales team for further details.

## Payment Terms

Choose your very own apartment at Green Cape Botanico and follow